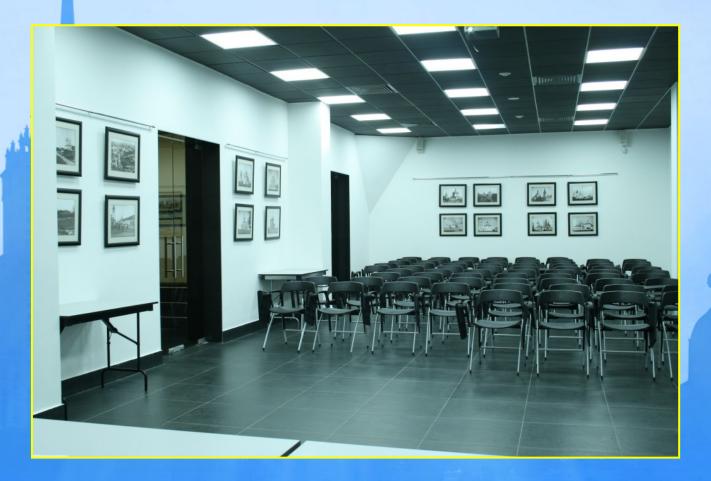

# CONFERENCE VENUE - CONFERENCE HALL

Capacity of the conference hall is 120 people