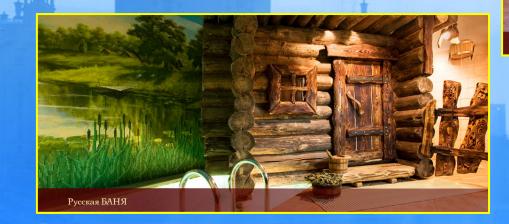

**

- Altogether transfer by buses from Moscow hotels or airports to Suzdal on September 2 and from Suzdal to Moscow on September 6
- 5th Baltic Meeting on Microbial Carbohydrates September 3-5 Conference venue – hotel Pushkarskaya sloboda
  - Sightseeing tour around Suzdal during the conference Additional excursions for accompanying persons
- Pre- and Post-conference tours upon request to Moscow or St. Petersburg







## CONFERECE VENUE – HOTEL PUSHKARSKAYA SLOBODA



Knyazheskii



**Russkoe Podvore** 



Palaty



Tsarskii Dom

# CONFERENCE VENUE - CONFERENCE HALL



Capacity of the conference hall is 120 people

## **CONFERENCE VENUE – ACCOMMODATION**



Single or double room Standard



Single or double room Comfort

# **CONFERENCE VENUE - LEISURE ACTIVITY**



### **SPA complex**





4 restaurants and bar

Russian sauna

### \*SIGHTSEEING TOUR AROUND SUZDAL (for all participants)

#### The Suzdal Kremlin





### The Spaso-Efimiev monastery



#### The museum of wooden art





### ADDITIONAL EXCURSIONS (for accompanying persons)

Tour to Vladimir city, Bogolubovo village and Pokrova-na-Nerli church













## PRÊ- AND POST-CONFERENCE FIELD TRIP TO MOSCOW OR ST. PETERSBURG









# WELCOME TO RUSSIA AND SUZDAL