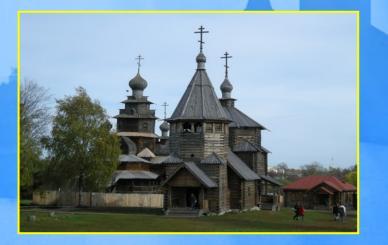

ence venue – hotel Pushkarskaya sloboda
  - Sightseeing tour around Suzdal during the conference Additional excursions for accompanying persons
- Pre- and Post-conference tours upon request to Moscow or St. Petersburg







## CONFERECE VENUE – HOTEL PUSHKARSKAYA SLOBODA



Knyazheskii



**Russkoe Podvore** 



Palaty



Tsarskii Dom

# CONFERENCE VENUE - CONFERENCE HALL



Capacity of the conference hall is 120 people

## **CONFERENCE VENUE – ACCOMMODATION**



Single or double room Standard



Single or double room Comfort

# **CONFERENCE VENUE - LEISURE ACTIVITY**



### **SPA complex**





4 restaurants and bar

Russian sauna

### \*SIGHTSEEING TOUR AROUND SUZDAL (for all participants)

#### The Suzdal Kremlin





### The Spaso-Efimiev monastery



#### The museum of wooden art





### ADDITIONAL EXCURSIONS (for accompanying persons)

Tour to Vladimir city, Bogolubovo village and Pokrova-na-Nerli church













## PRÊ- AND POST-CONFERENCE FIELD TRIP TO MOSCOW OR ST. PETERSBURG









# WELCOME TO RUSSIA AND SUZDAL