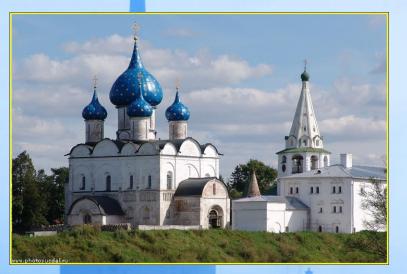

6
- 5th Baltic Meeting on Microbial Carbohydrates September 3-5 Conference venue – hotel Pushkarskaya sloboda
  - Sightseeing tour around Suzdal during the conference Additional excursions for accompanying persons
- Pre- and Post-conference tours upon request to Moscow or St. Petersburg







## CONFERECE VENUE – HOTEL PUSHKARSKAYA SLOBODA



Knyazheskii



**Russkoe Podvore** 



Palaty



Tsarskii Dom

# CONFERENCE VENUE - CONFERENCE HALL



Capacity of the conference hall is 120 people

## **CONFERENCE VENUE – ACCOMMODATION**



Single or double room Standard



Single or double room Comfort

# **CONFERENCE VENUE - LEISURE ACTIVITY**



### **SPA complex**





4 restaurants and bar

Russian sauna

### \*SIGHTSEEING TOUR AROUND SUZDAL (for all participants)

#### The Suzdal Kremlin





### The Spaso-Efimiev monastery



#### The museum of wooden art





### ADDITIONAL EXCURSIONS (for accompanying persons)

Tour to Vladimir city, Bogolubovo village and Pokrova-na-Nerli church













## PRÊ- AND POST-CONFERENCE FIELD TRIP TO MOSCOW OR ST. PETERSBURG









# WELCOME TO RUSSIA AND SUZDAL