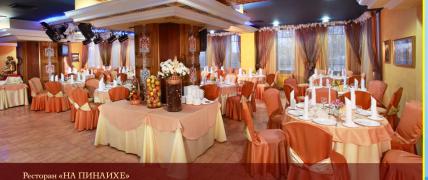

- Altogether transfer by buses from Moscow hotels or airports to Suzdal on September 2 and from Suzdal to Moscow on September 6
- 5th Baltic Meeting on Microbial Carbohydrates September 3-5 Conference venue – hotel Pushkarskaya sloboda
  - Sightseeing tour around Suzdal during the conference Additional excursions for accompanying persons
- Pre- and Post-conference tours upon request to Moscow or St. Petersburg







## CONFERECE VENUE – HOTEL PUSHKARSKAYA SLOBODA



Knyazheskii



**Russkoe Podvore** 



Palaty



Tsarskii Dom

# CONFERENCE VENUE - CONFERENCE HALL



Capacity of the conference hall is 120 people

## **CONFERENCE VENUE – ACCOMMODATION**



Single or double room Standard



Single or double room Comfort

# **CONFERENCE VENUE - LEISURE ACTIVITY**



### **SPA complex**





4 restaurants and bar

Russian sauna

### \*SIGHTSEEING TOUR AROUND SUZDAL (for all participants)

#### The Suzdal Kremlin





### The Spaso-Efimiev monastery



#### The museum of wooden art





### ADDITIONAL EXCURSIONS (for accompanying persons)

Tour to Vladimir city, Bogolubovo village and Pokrova-na-Nerli church













## PRÊ- AND POST-CONFERENCE FIELD TRIP TO MOSCOW OR ST. PETERSBURG









# WELCOME TO RUSSIA AND SUZDAL