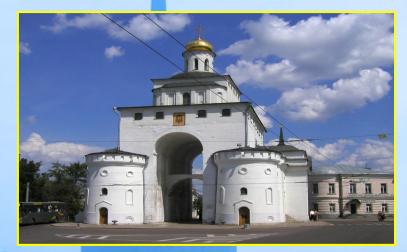

### ADDITIONAL EXCURSIONS (for accompanying persons)

Tour to Vladimir city, Bogolubovo village and Pokrova-na-Nerli church