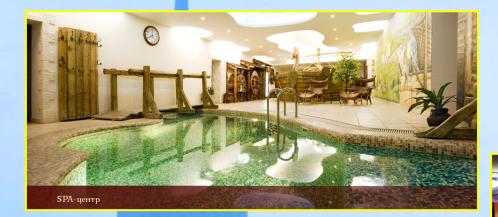

# **CONFERENCE FORMAT**

- Altogether transfer by buses from Moscow hotels or airports to Suzdal on September 2 and from Suzdal to Moscow on September 6
- 5th Baltic Meeting on Microbial Carbohydrates September 3-5 Conference venue – hotel Pushkarskaya sloboda
  - Sightseeing tour around Suzdal during the conference Additional excursions for accompanying persons
- Pre- and Post-conference tours upon request to Moscow or St. Petersburg







## CONFERECE VENUE – HOTEL PUSHKARSKAYA SLOBODA



Knyazheskii



**Russkoe Podvore** 



Palaty



Tsarskii Dom

# CONFERENCE VENUE - CONFERENCE HALL



Capacity of the conference hall is 120 people

## **CONFERENCE VENUE – ACCOMMODATION**



Single or double room Standard



Single or double room Comfort

# **CONFERENCE VENUE - LEISURE ACTIVITY**



### **SPA complex**





4 restaurants and bar

Russian sauna

### \*SIGHTSEEING TOUR AROUND SUZDAL (for all participants)

#### The Suzdal Kremlin





### The Spaso-Efimiev monastery



#### The museum of wooden art





### ADDITIONAL EXCURSIONS (for accompanying persons)

Tour to Vladimir city, Bogolubovo village and Pokrova-na-Nerli church













## PRÊ- AND POST-CONFERENCE FIELD TRIP TO MOSCOW OR ST. PETERSBURG









# WELCOME TO RUSSIA AND SUZDAL