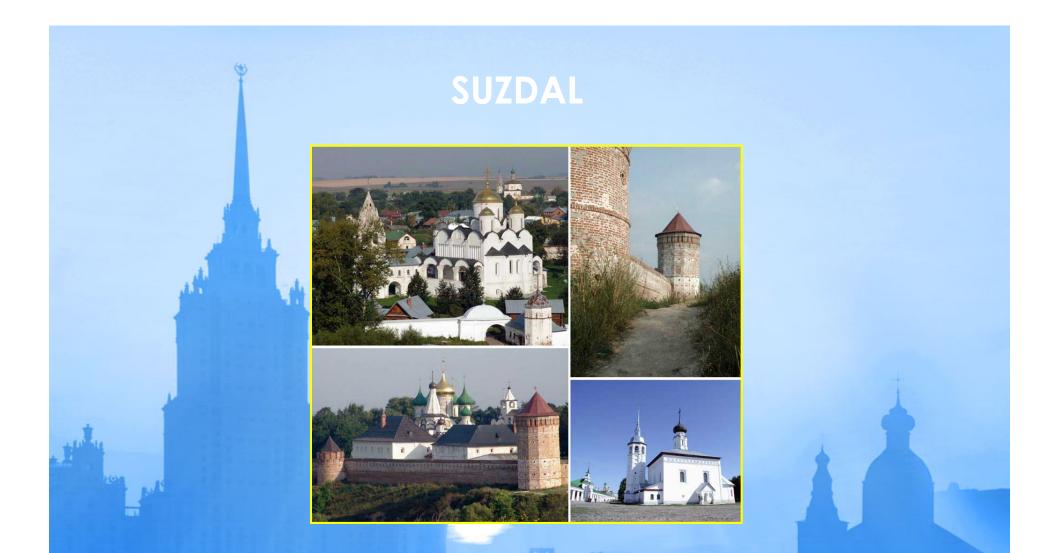

## 5th BALTIC MEETING ON MICROBIAL CARBOHYDRATES

2-6 September 2012

SUZDAL, RUSSIA

Suzdal is one of the oldest Russian towns, first mentioned in 1024. Yuriy Dolgorukiy, the founder of Moscow, was the prince of Suzdal in the 12th century. Suzdal is a part of famous tourist route The Golden Ring.

#### The Suzdal Kremlin