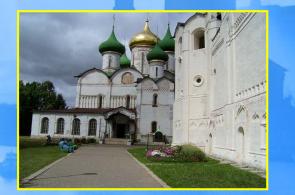

dest Russian towns, first mentioned in 1024. Yuriy Dolgorukiy, the founder of Moscow, was the prince of Suzdal in the 12th century. Suzdal is a part of famous tourist route The Golden Ring.



Despite the fact that the distance from Moscow to Suzdal is 210 km, it is easy to get there either by comfortable tourist bus or public transport (train or bus).

# **CONFERENCE FORMAT**

- Altogether transfer by buses from Moscow hotels or airports to Suzdal on September 2 and from Suzdal to Moscow on September 6
- 5th Baltic Meeting on Microbial Carbohydrates September 3-5 Conference venue – hotel Pushkarskaya sloboda
  - Sightseeing tour around Suzdal during the conference Additional excursions for accompanying persons
- Pre- and Post-conference tours upon request to Moscow or St. Petersburg







## CONFERECE VENUE – HOTEL PUSHKARSKAYA SLOBODA



Knyazheskii



**Russkoe Podvore** 



Palaty



Tsarskii Dom

# CONFERENCE VENUE - CONFERENCE HALL



Capacity of the conference hall is 120 people

## **CONFERENCE VENUE – ACCOMMODATION**



Single or double room Standard



Single or double room Comfort

# **CONFERENCE VENUE - LEISURE ACTIVITY**



### **SPA complex**





4 restaurants and bar

Russian sauna

### \*SIGHTSEEING TOUR AROUND SUZDAL (for all participants)

#### The Suzdal Kremlin





### The Spaso-Efimiev monastery



#### The museum of wooden art





### ADDITIONAL EXCURSIONS (for accompanying persons)

Tour to Vladimir city, Bogolubovo village and Pokrova-na-Nerli church













## PRÊ- AND POST-CONFERENCE FIELD TRIP TO MOSCOW OR ST. PETERSBURG









# WELCOM